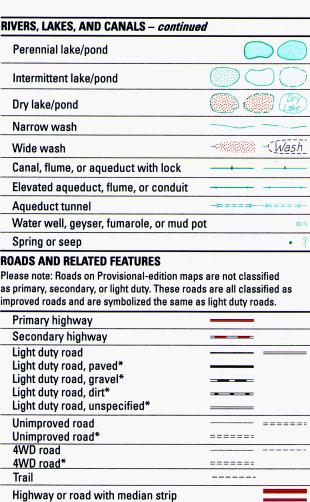

· · · · · · · · · · ·                                         |                                         |
| Tailings                                                         | Tailings                              | Dam with lock                                                                 |                                         |
| Mine dump                                                        |                                       | Dam carrying road                                                             |                                         |
| Former disposal site or mine                                     |                                       | Dam carrying road                                                             | 7                                       |





## \* USGS-USDA Forest Service Single-Edition Quadrangle maps only. In August 1993, the U.S. Geological Survey and the U.S. Department of Agriculture's Forest Service signed

an Interagency Agreement to begin a single-edition joint mapping program. This agreement established the coordination for producing and maintaining single-edition primary series topographic maps for quadrangles containing National Forest System lands. The joint mapping program eliminates duplication of effort by the agencies and results in a more frequent revision cycle for quadrangles containing National Forests. Maps are revised on the basis of jointly developed standards and contain normal features mapped

by the USGS, as well as additional features required for efficient management of National Forest System la