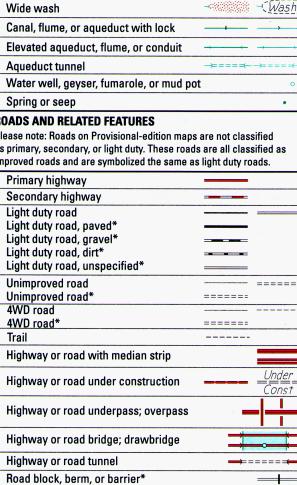

· · · · · · · · · ·                                         |                                         |
| Tailings                                                         | Tailings                              | Dam with lock                                                                 |                                         |
| Mine dump                                                        |                                       | Dam carrying road                                                             |                                         |
| Former disposal site or mine                                     |                                       | Dam carrying road                                                             | 7                                       |





## \* USGS-USDA Forest Service Single-Edition Quadrangle maps only. In August 1993, the U.S. Geological Survey and the U.S. Department of Agriculture's Forest Service signed

an Interagency Agreement to begin a single-edition joint mapping program. This agreement established the coordination for producing and maintaining single-edition primary series topographic maps for quadrangles containing National Forest System lands. The joint mapping program eliminates duplication of effort by the agencies and results in a more frequent revision cycle for quadrangles containing National Forests. Maps are revised on the basis of jointly developed standards and contain normal features mapped

by the USGS, as well as additional features required for efficient management of National Forest System land